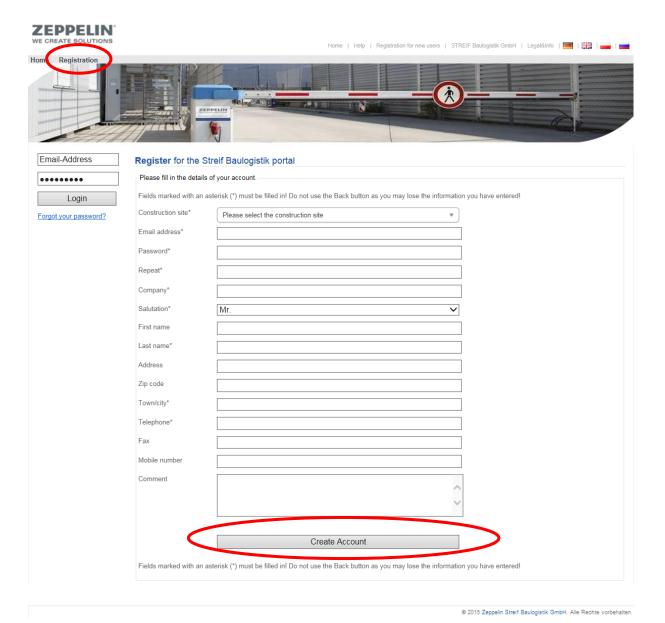

## **Registration/Create Account**

- 1. Go to www.sbl-log.com.
- 2. Follow the link "Registration".

3. Fill in the following form (mandatory fields are marked with an asterisk) and finish with a click on "create account".

4. Please confirm your entries with "create account now".

Note: You have to confirm your registration via your email address. Therefore, you need full access to this email address.

- 5. Please check your email account and confirm your registration by clicking the link in the email received from Zeppelin Streif Baulogistik.
- 6. You are informed by email that the logistics coordinator on site will review your registration.
- 7. After the logistics coordinator on site accepted your registration, you will be informed by email.
  - Your registration is finished and you can start using the portal.