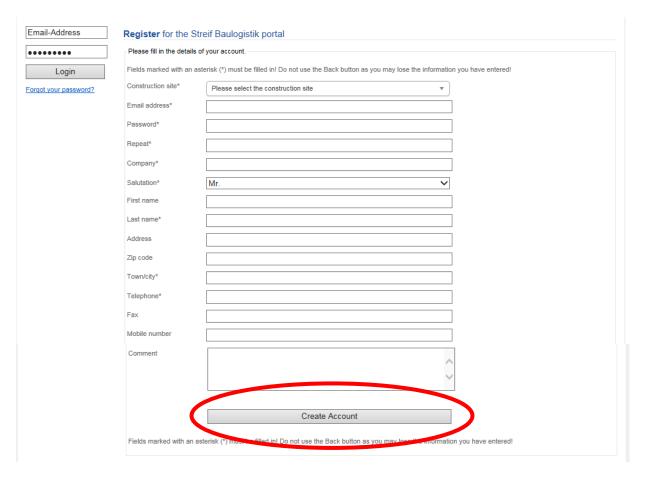

## **Registration/Create Account**

- 1. Go to www.sbl-log.com.
- 2. Follow the link "Registration".

3. Fill in the following form (mandatory fields are marked with an asterisk) and finish with a click on "create account".

4. Please confirm your entries with "create account now".

Note: You have to confirm your registration via your email address. Therefore, you need full access to this email address.

- 5. Please check your email account and confirm your registration by clicking the link in the email received from Zeppelin Streif Baulogistik.
- 6. You are informed by email that the logistics coordinator on site will review your registration.
- 7. After the logistics coordinator on site accepted your registration, you will be informed by email.
  - Your registration is finished and you can start using the portal.